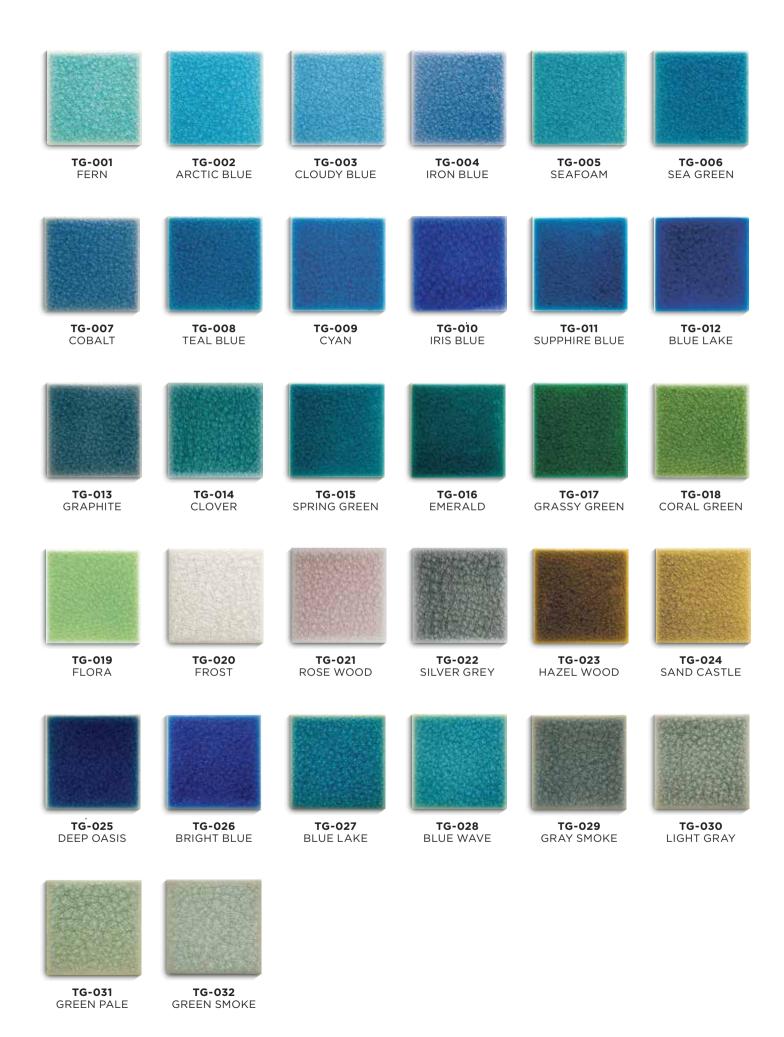

HG(N)-016 SKY BLUE

HG(N)-017 CYAN BLUE

HG(N)-018 DOGGER BLUE

**BLUE** 

HG(N)-019 **MIDNIGHT** 

HG(N)-020 OCEAN BLUE

HG(N)-021 CELADOL **BLUE** 

HG(N)-022 ANDAMAN **BLUE** 