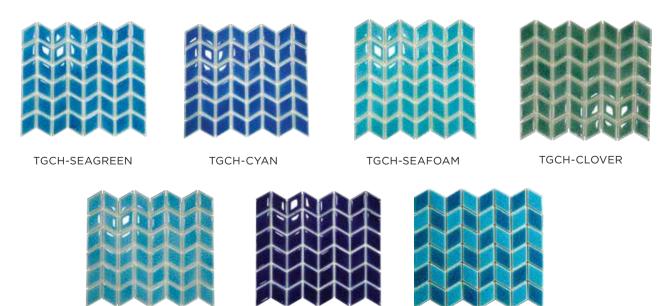

HIGH TEMPERATURE GLAZED CLAY TILES HG(N)

ขนาด 1x6









# MOSAIC HIGH TEMPERATURE GLAZED CLAY TILES HG(N)

ขนาด 2"x2"







PRETTY GREY

# MOSAIC HIGH TEMPERATURE GLAZED CLAY TILES HG(N)

ขนาด 2"x4"







# MOSAIC HIGH TEMPERATURE GLAZED CLAY TILES HG(N)

ขนาด 2"x6"









## **POOL ACCESSORIES**

- 0 0 — -อุปกรณ์เสริม





INTERNAL POOL CORNER



**ANTI SLIP** 



COUNTERTRIM



EXTERNAL CORNER RIM



**EXTERNAL** 



EXTERNAL POOL CORNER



INTERNAL CORNER RIM



SWIMMING POOL STAIRNOSE



**STAIRNOSE** 



INTERNAL



# POOL ACCESSORIES อุปกรณ์เสริม









# Blezz

# **SUKABUMI (GREEN STONE)**

ขนาด 4"x4"













## **DARK SILVER GREY STONE**



ขนาด 4"x4"







**FRONT** 

SIDE











## **DECORATIVE TILES**

# - - - - - - กระเบื้องสำหรับตกแต่ง



#### **CHEVRON**



18 BLEZZ

TGCH-CLOVER

TGCH-BLUE LAKE

TGCH - 2A05



### **FANTASTIC**



TGFT-SPRING GREEN



TGFT-SUPPHIRE BLUE



TGFT-TEAL BLUE



TGFT-CYAN+SPRING GREEN

SWIMMING POOL AND DECORATIVE TILES 19



### **DIAMOND**





#### **CROWN**



TGCR-SEAFOAM



TGCR-TEALBLUE



TGCR-CLOUDY BLUE



TGCR-ARCTIC BLUE



EMERALD



TGCR-SUPPHIRE BLUE



TGCR-3A08



### **CUBE**



TGCU-SEAFOAM



TGCU-CLOVER



TGCU-ARCTIC BLUE



TGCU-BLUE LAKE



TGCU-SEAGREEN





TGTW-CLOVER













### **TWIST**





## **SHAPES AND SIZES**

## แบบขนาดและกระเบื้อง

#### **DIMENTION:**









### **BLEZZ TILES INSTALLATION RECOMMENDATION**

(for glazed clay tiles)

คำแนะนำการติดตั้งกระเบื้องดินเผาเคลือบสีเผาไฟแรงสูง เบลส



- 1. ปรับระดับพื้นหรือผนังให้ได้ระดับตามต้องการ และทำความสะอาดให้ปราศจากสิ่งสกป