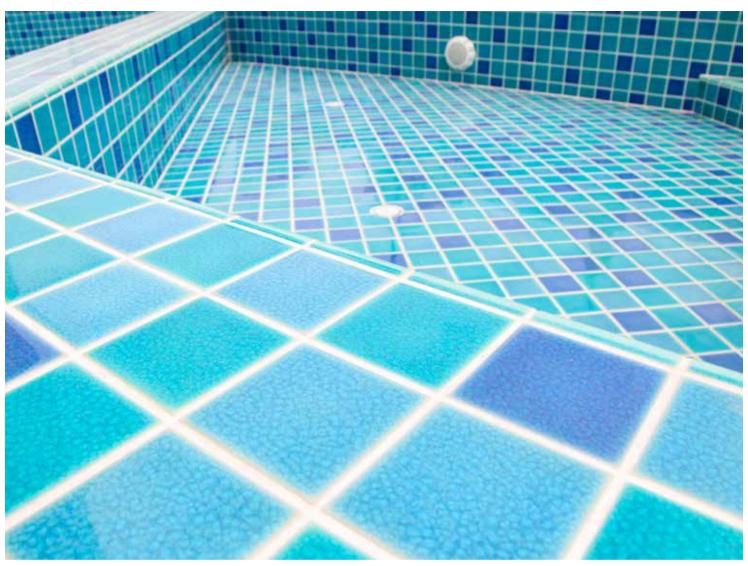

ด้วยการพัฒนาอย่างไม่หยุดยั้ง เดอะตรีทัชฯ จึง คิดค้นนวัตกรรมใหม่จากดินขาวของจังหวัดลำปาง ซึ่ง เป็นวัตถุดิบคุณภาพสูง ที่เมื่อนำมาเผาไฟในอุณหภูมิ สูง 1,250 องศาเซลเซียสจะได้งานกระเบื้องเคลือบสีไม่ เหมือนใคร เป็นงานกึ่งแฮนด์เมดที่มีเอกลักษณ์ มีความ แกร่งและดูดซึมน้ำต่ำ สีสันมีมิติหลากหลาย ไล่ระดับ ความเข้มอ่อนดูงดงามประหนึ่งผลงานศิลปะ ต่างจาก กระเบื้องที่ผลิตด้วยเครื่องจักรทั่วไป ปัจจุบันกระเบื้อง เคลือบไฟสูงชนิดนี้ได้รับความนิยมมากในการนำมาใช้ ตกแต่งสระว่ายน้ำ ผนังครัว ห้องน้ำ หรือพื้นที่ภายใน และภายนอกที่ต้องการความสวยงามมีสไตล์

In addition to products and company successes, TheThreetouch company also recesses, TheThreetouch company also recesses also re

In the case of high-glazed tiles. From the kaolin of Lampang. The quality of the property. When heated to a temperature of 1250 degrees Celsius, resulting in unique ceramic tiles. It is a semi-manual. Highly unique. Strength and low in water absorption. It features a variety of colors and a light intensity of the same color that is unlike any tile produced by conventional machinery.

Nowadays, the tiles are very popular in the decoration of the swimming pool. The wall is decorated in the kitchen, bathroom or interior and exterior areas.