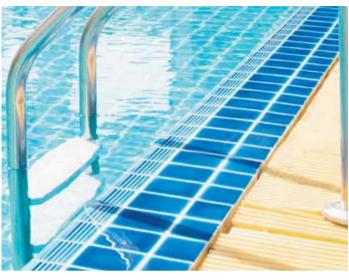

ด้วยการพัฒนาอย่างไม่หยุดยั้ง เดอะตรีทัชฯ จึง คิดค้นนวัตกรรมใหม่จากดินขาวของจังหวัดลำปาง ซึ่ง เป็นวัตถุดิบคุณภาพสูง ที่เมื่อนำมาเผาไฟในอุณหภูมิ สูง 1,250 องศาเซลเซียสจะได้งานกระเบื้องเคลือบสีไม่ เหมือนใคร เป็นงานกึ่งแฮนด์เมดที่มีเอกลักษณ์ มีความ แกร่งและดูดซึมน้ำต่ำ สีสันมีมิติหลากหลาย ไล่ระดับ ความเข้มอ่อนดูงดงามประหนึ่งผลงานศิลปะ ต่างจาก กระเบื้องที่ผลิตด้วยเครื่องจักรทั่วไป ปัจจุบันกระเบื้อง เคลือบไฟสูงชนิดนี้ได้รับความนิยมมากในการนำมาใช้ ตกแต่งสระว่ายน้ำ ผนังครัว ห้องน้ำ หรือพื้นที่ภายใน และภายนอกที่ต้องการความสวยงามมีสไตล์

In addition to products and company successes, TheThreetouch company also recesses, TheThreetouch company also recesses also re

In the case of high-glazed tiles. From the kaolin of Lampang. The quality of the property. When heated to a temperature of 1250 degrees Celsius, resulting in unique ceramic tiles. It is a semi-manual. Highly unique. Strength and low in water absorption. It features a variety of colors and a light intensity of the same color that is unlike any tile produced by conventional machinery.

Nowadays, the tiles are very popular in the decoration of the swimming pool. The wall is decorated in the kitchen, bathroom or interior and exterior areas.