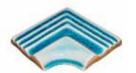

# HG(C)/HG(N)

HIGH TEMPERATURE
GLAZED CLAY TILES
(classic series and natural series)

กระเบื้องดินเผาเคลือบสีเผาไฟแรงสูง รุ่นสีคลาสสิก และรุ่นสีธรรมชาติ PAGE 10

# กระเบื้องดินเผาเคลือบสีเผาไฟแรงสูง รุ่นสีคลาสสิก

ด้วยคุณสมบัติของดินขาวจากแหล่งกำเนิดในไทย นำมาขึ้นรูปเป็นแผ่นกระเบื้อง แล้วซุบสีตามต้องการ ผ่านการเผาที่อุณหภูมิสูงถึง 1,250 องศาเซลเซียส ทำให้ สีกระเบื้องที่ออกมามีความโดดเด่น เป็นเอกลักษณ์ไม่เหมือนใคร สีมีมิติ มีแบบ เนื้อหน้าใสและหน้าทึบ แต่ยังคงความเป็นธรรมชาติไว้ได้อย่างลงตัว

With the properties of the kaolin originated in Thailand forming to be tiles and color shading. Heating to 1.250 Celsius making tiles colors uniquely stand out unlike no others. There are matte and gloss options.