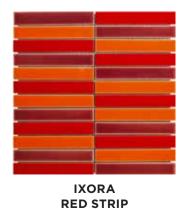

)-040 LIGHT OLIVE



HG(N)-041

DEEP

ORANGE



HG(N)-042 CRYSTAL WHITE



**MOCCASIN** 

HG(N) GRASSY



# **TG**TRANSPARENT GLAZED CLAY TILES กระเบื้องดินเผาเคลือบสีเผาไฟแรงสูง

กระเบื้องดินเผาเคลือบสีเผาไฟแรงสูงที่พัฒนาสูตรเนื้อ ดินให้มีความละเอียดมากขึ้น โดยการสกัดแร่ดินสีดำ ออก คงเหลือไว้แต่ดินที่มีความละเอียด ก่อนนำมาผ่าน กระบวนการใส่ความเป็นแก้ว ให้เนื้อกระเบื้องมีความใส เงางามคล้ายคริสตัล

High temperature ceramic tile with more refined clay material by removing black clay material, leaving with the refined clay before crystallization making the tiles transparent like crystal.







# MOSAIC HIGH TEMPERATURE GLAZED CLAY TILES HG(N)

ขนาด 1"x1"







# MOSAIC HIGH TEMPERATURE GLAZED CLAY TILES HG(N)

ขนาด 1"x4"







# MOSAIC HIGH TEMPERATURE GLAZED CLAY TILES HG(N)

ขนาด 1x6









# MOSAIC HIGH TEMPERATURE GLAZED CLAY TILES HG(N)

ขนาด 2"x2"







PRETTY GREY

# MOSAIC HIGH TEMPERATURE GLAZED CLAY TILES HG(N)

ขนาด 2"x4"







# MOSAIC HIGH TEMPERATURE GLAZED CLAY TILES HG(N)

ขนาด 2"x6"









## **POOL ACCESSORIES**

- 0 0 — -อุปกรณ์เสริม





INTERNAL POOL CORNER



**ANTI SLIP** 



COUNTERTRIM



EXTERNAL CORNER RIM



**EXTERNAL** 



EXTERNAL POOL CORNER



INTERNAL CORNER RIM



SWIMMING POOL STAIRNOSE



**STAIRNOSE** 



INTERNAL



# POOL ACCESSORIES อุปกรณ์เสริม









# Blezz

# **SUKABUMI (GREEN STONE)**

ขนาด 4"x4"













## **DARK SILVER GREY STONE**



ขนาด 4"x4"







**FRONT** 

SIDE











## **DECORATIVE TILES**

# - - - - - - กระเบื้องสำหรับตกแต่ง



#### **CHEVRON**



18 BLEZZ

TGCH-CLOVER

TGCH-BLUE LAKE

TGCH - 2A05