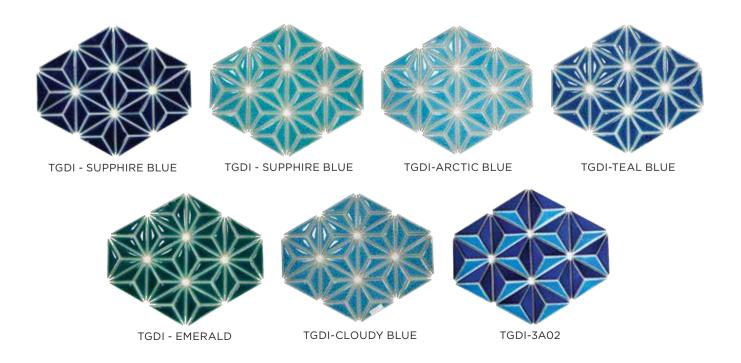

#### **CROWN**

TGCR-SEAFOAM

TGCR-TEALBLUE

TGCR-CLOUDY BLUE

TGCR-ARCTIC BLUE

EMERALD

TGCR-SUPPHIRE BLUE

TGCR-3A08