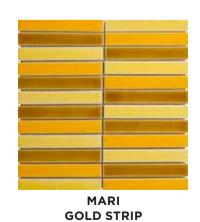

040 LIGHT OLIVE



HG(N)-041

DEEP

ORANGE



HG(N)-042 CRYSTAL WHITE



**MOCCASIN** 

HG(N) GRASSY



# **TG**TRANSPARENT GLAZED CLAY TILES กระเบื้องดินเผาเคลือบสีเผาไฟแรงสูง

กระเบื้องดินเผาเคลือบสีเผาไฟแรงสูงที่พัฒนาสูตรเนื้อ ดินให้มีความละเอียดมากขึ้น โดยการสกัดแร่ดินสีดำ ออก คงเหลือไว้แต่ดินที่มีความละเอียด ก่อนนำมาผ่าน กระบวนการใส่ความเป็นแก้ว ให้เนื้อกระเบื้องมีความใส เงางามคล้ายคริสตัล

High temperature ceramic tile with more refined clay material by removing black clay material, leaving with the refined clay before crystallization making the tiles transparent like crystal.







# MOSAIC HIGH TEMPERATURE GLAZED CLAY TILES HG(N)

ขนาด 1"x1"







# MOSAIC HIGH TEMPERATURE GLAZED CLAY TILES HG(N)

ขนาด 1"x4"







# MOSAIC HIGH TEMPERATURE GLAZED CLAY TILES HG(N)

ขนาด 1x6









# MOSAIC HIGH TEMPERATURE GLAZED CLAY TILES HG(N)

ขนาด 2"x2"







PRETTY GREY

# MOSAIC HIGH TEMPERATURE GLAZED CLAY TILES HG(N)

ขนาด 2"x4"







# MOSAIC HIGH TEMPERATURE GLAZED CLAY TILES HG(N)

ขนาด 2"x6"









## **POOL ACCESSORIES**

- 0 0 — -อุปกรณ์เสริม





INTERNAL POOL CORNER



**ANTI SLIP** 



COUNTERTRIM



EXTERNAL CORNER RIM



**EXTERNAL** 



EXTERNAL POOL CORNER



INTERNAL CORNER RIM



SWIMMING POOL STAIRNOSE



**STAIRNOSE** 



INTERNAL



# POOL ACCESSORIES อุปกรณ์เสริม









# Blezz

# **SUKABUMI (GREEN STONE)**

ขนาด 4"x4"













## **DARK SILVER GREY STONE**



ขนาด 4"x4"







**FRONT** 

SIDE











## **DECORATIVE TILES**

# - - - - - - กระเบื้องสำหรับตกแต่ง



#### **CHEVRON**



18 BLEZZ

TGCH-CLOVER

TGCH-BLUE LAKE

TGCH - 2A05