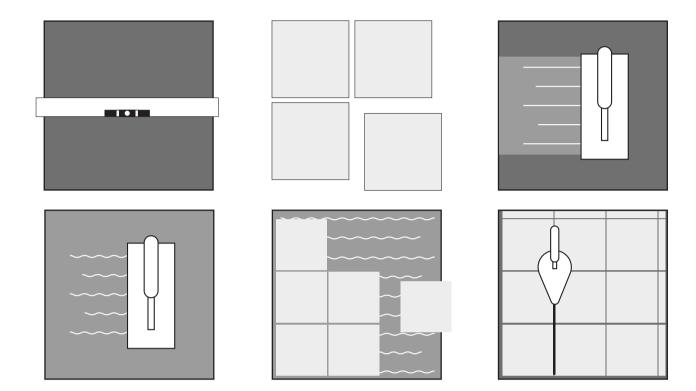

### **BLEZZ TILES INSTALLATION RECOMMENDATION**

(for glazed clay tiles)

คำแนะนำการติดตั้งกระเบื้องดินเผาเคลือบสีเผาไฟแรงสูง เบลส

- 1. ปรับระดับพื้นหรือผนังให้ได้ระดับตามต้องการ และทำความสะอาดให้ปราศจากสิ่งสกปรก
- 2. วัดแนวการปูกระเบื้อง กำหนดจุดเริ่มต้น ตีเส้นทั้งแนวตั้งและแนวนอน
- 3. นำกระเบื้องออกจากกล่องอย่างน้อย 3-5 กล่องมาคละกันก่อนปู (เพราะกระเบื้องเป็น กระเบื้องกึ่งแฮนด์เมด จะมีขนาดและสีต่างกันเล็กน้อย ฉะนั้นจึงควรนำมาปูคละกันเพื่อให้ เป็นธรรมชาติ)
- 4. ผสมปูนกาวซีเมนต์แล้วฉาบด้วยเกรียงด้านเรียบ
- 5. ฉาบปูนกาวซีเมนต์แล้วใช้เกรียงด้านฟันหวี ครูดกาวซีเมนต์ที่ฉาบไว้ให้เป็นรอยบริเวณ ที่ต้องการปูโดยเว้นร่องกระเบื้องประมาณ 5 มม. (จะใช้กระเบื้อง 90 แผ่นต่อ 1 ตรม.ซึ่งเป็น มาตรฐานที่โรงงานผลิตแนะนำ \*เช่น กรณีกระเบื้องขนาด 4"x4" แต่ถ้าต้องการปูเว้นร่อง น้อยกว่านี้ แนะนำไม่ควรต่ำกว่า 3 มม. ปริมาณการใช้กระเบื้องขึ้นอยู่กับสัดส่วนการเว้นร่อง)
- 6. นำกระเบื้องมาปูตามแพทเทิร์น โดยเริ่มตั้งแต่มุมที่กำหนด วางคละกระเบื้องตามน้ำหนักของ สีแล้วใช้ค้อนยาง หรือด้ามเกรียงเคาะเบาๆ จัดหรือปรับตำแหน่งของกระเบื้องให้ได้แนวสวยงาม
- 7. ก่อนยาแนวควรทิ้งกระเบื้องที่ปูแล้วให้แห้งประมาณ 48 ซม. ใช้เกรียงปาดยาแนวส่วนเกิน ออกจากกระเบื้อง หลังจากนั้นทำความสะอาดร่องกระเบื้อง (ควรหมั่นเช็คคราบยาแนว บนพื้นหน้ากระเบื้องตลอดเวลา เพราะหากติดเป็นเวลานานอาจทำให้ไม่สามารถเช็ดออกได้ หรือออกยากมากในภายหลัง)

- 1. Adjust the floor level or wall level as needed and make sure the surfaces are clean, smooth and dry for best results.
- 2. Measure the area for tiles installation. Set up the starting point and drawthe layout vertically and horizontally.
- 3. Unbox the tiles 3-5 boxes and mix the tiles together before installation.(To ensure that the color are mixed naturally due to the semihandmade process that would make tiles have some variation in colors and sizings)
- 4. Mix the tile adhesive and plaster them using the flat side of the trowel.
- 5. Plaster the tile adhesive using the pointed blade side of the trowel and leave the grout between tiles with approximately 5 mm due to tiles sizing's variation (standard set from the factory: for example tiles size 4"x4" set as 90 pcs./sqm./box so if the client want less grout we would recommend not less than 3 mm for grout (You may need to add more tiles in the ratio).
- 6. Place the tiles according to the layout starting at the corner and randomly place the mixed tiles by the color shades and tap lightly by the rubber hammer. Adjust or place the tiles according to the alignment or in order.
- 7. Before grouting, leave the installed tiles to get dry up to 48 hrs. Then remove excessive grout from the tiles by the trowel. After that, clean the grout spaces between tiles (Recommends to clean the grout strains thoroughly. If the strains are left for long time, it might not be able to be removed.)