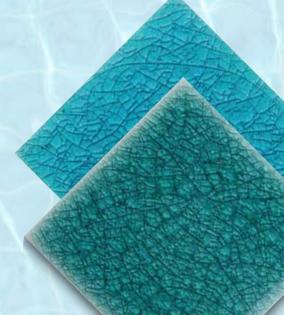

ด้วยการพัฒนาอย่างไม่หยุดยั้ง เดอะตรีทัชฯ จึง คิดค้นนวัตกรรมใหม่จากดินขาวของจังหวัดลำปาง ซึ่ง เป็นวัตถุดิบคุณภาพสูง ที่เมื่อนำมาเผาไฟในอุณหภูมิ สูง 1,250 องศาเซลเซียสจะได้งานกระเบื้องเคลือบสีไม่ เหมือนใคร เป็นงานกึ่งแฮนด์เมดที่มีเอกลักษณ์ มีความ แกร่งและดูดซึมน้ำต่ำ สีสันมีมิติหลากหลาย ไล่ระดับ ความเข้มอ่อนดูงดงามประหนึ่งผลงานศิลปะ ต่างจาก กระเบื้องที่ผลิตด้วยเครื่องจักรทั่วไป ปัจจุบันกระเบื้อง เคลือบไฟสูงชนิดนี้ได้รับความนิยมมากในการนำมาใช้ ตกแต่งสระว่ายน้ำ ผนังครัว ห้องน้ำ หรือพื้นที่ภายใน และภายนอกที่ต้องการความสวยงามมีสไตล์

In addition to products and company successes, TheThreetouch company also recesses, TheThreetouch company also recesses also re

In the case of high-glazed tiles. From the kaolin of Lampang. The quality of the property. When heated to a temperature of 1250 degrees Celsius, resulting in unique ceramic tiles. It is a semi-manual. Highly unique. Strength and low in water absorption. It features a variety of colors and a light intensity of the same color that is unlike any tile produced by conventional machinery.

Nowadays, the tiles are very popular in the decoration of the swimming pool. The wall is decorated in the kitchen, bathroom or interior and exterior areas.