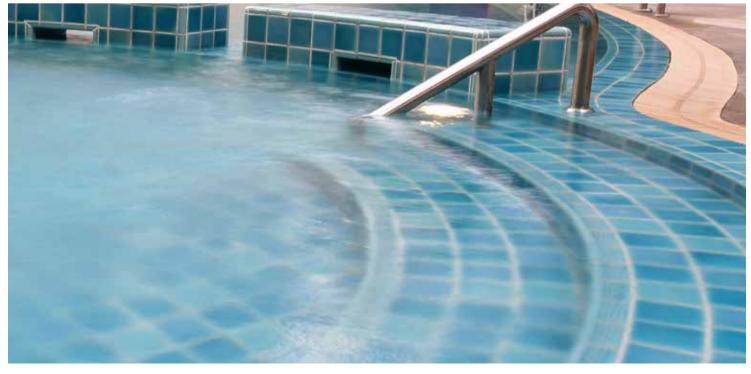

ด้วยการพัฒนาอย่างไม่หยุดยั้ง เดอะตรีทัชฯ จึง คิดค้นนวัตกรรมใหม่จากดินขาวของจังหวัดลำปาง ซึ่ง เป็นวัตถุดิบคุณภาพสูง ที่เมื่อนำมาเผาไฟในอุณหภูมิ สูง 1,250 องศาเซลเซียสจะได้งานกระเบื้องเคลือบสีไม่ เหมือนใคร เป็นงานกึ่งแฮนด์เมดที่มีเอกลักษณ์ มีความ แกร่งและดูดซึมน้ำต่ำ สีสันมีมิติหลากหลาย ไล่ระดับ ความเข้มอ่อนดูงดงามประหนึ่งผลงานศิลปะ ต่างจาก กระเบื้องที่ผลิตด้วยเครื่องจักรทั่วไป ปัจจุบันกระเบื้อง เคลือบไฟสูงชนิดนี้ได้รับความนิยมมากในการนำมาใช้ ตกแต่งสระว่ายน้ำ ผนังครัว ห้องน้ำ หรือพื้นที่ภายใน และภายนอกที่ต้องการความสวยงามมีสไตล์

Nowadays, the tiles are very popular in the decoration of the swimming pool. The wall is decorated in the kitchen, bathroom or interior and exterior areas.