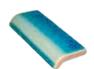

# HG(C)/HG(N)

HIGH TEMPERATURE
GLAZED CLAY TILES
(classic series and natural series)

กระเบื้องดินเผาเคลือบสีเผาไฟแรงสูง รุ่นสีคลาสสิก และรุ่นสีธรรมชาติ PAGE 10

# กระเบื้องดินเผาเคลือบสีเผาไฟแรงสูง รุ่นสีคลาสสิก

ด้วยคุณสมบัติของดินขาวจากแหล่งกำเนิดในไทย นำมาขึ้นรูปเป็นแผ่นกระเบื้อง แล้วซุบสีตามต้องการ ผ่านการเผาที่อุณหภูมิสูงถึง 1,250 องศาเซลเซียส ทำให้ สีกระเบื้องที่ออกมามีความโดดเด่น เป็นเอกลักษณ์ไม่เหมือนใคร สีมีมิติ มีแบบ เนื้อหน้าใสและหน้าทึบ แต่ยังคงความเป็นธรรมชาติไว้ได้อย่างลงตัว

With the properties of the kaolin originated in Thailand forming to be tiles and color shading. Heating to 1.250 Celsius making tiles colors uniquely stand out unlike no others. There are matte and gloss options.