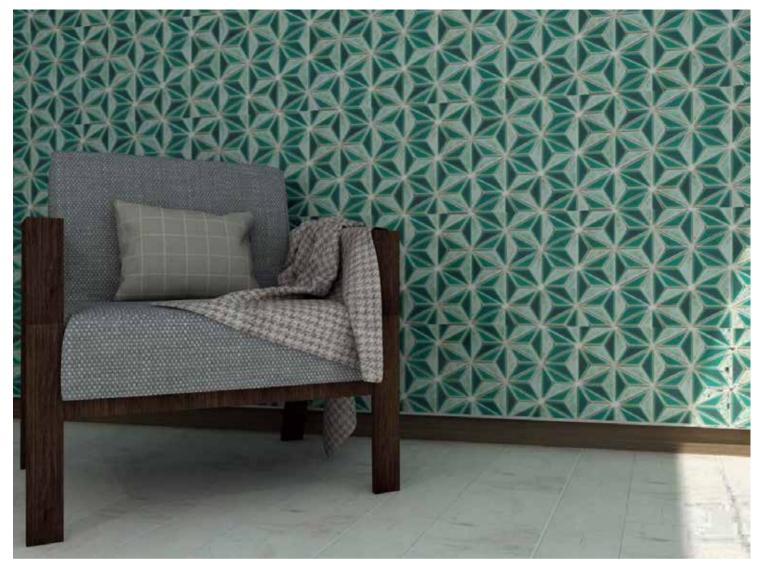

4"







# MOSAIC HIGH TEMPERATURE GLAZED CLAY TILES HG(N)

ขนาด 2"x6"









## **POOL ACCESSORIES**

- 0 0 — -อุปกรณ์เสริม





INTERNAL POOL CORNER



**ANTI SLIP** 



COUNTERTRIM



EXTERNAL CORNER RIM



**EXTERNAL** 



EXTERNAL POOL CORNER



INTERNAL CORNER RIM



SWIMMING POOL STAIRNOSE



**STAIRNOSE** 



INTERNAL



# POOL ACCESSORIES อุปกรณ์เสริม









# Blezz

# **SUKABUMI (GREEN STONE)**

ขนาด 4"x4"













## **DARK SILVER GREY STONE**



ขนาด 4"x4"







**FRONT** 

SIDE











## **DECORATIVE TILES**

# - - - - - - กระเบื้องสำหรับตกแต่ง



#### **CHEVRON**



18 BLEZZ

TGCH-CLOVER

TGCH-BLUE LAKE

TGCH - 2A05



### **FANTASTIC**



TGFT-SPRING GREEN



TGFT-SUPPHIRE BLUE



TGFT-TEAL BLUE



TGFT-CYAN+SPRING GREEN

SWIMMING POOL AND DECORATIVE TILES 19



### **DIAMOND**





#### **CROWN**



TGCR-SEAFOAM



TGCR-TEALBLUE



TGCR-CLOUDY BLUE



TGCR-ARCTIC BLUE



EMERALD



TGCR-SUPPHIRE BLUE



TGCR-3A08



### **CUBE**



TGCU-SEAFOAM



TGCU-CLOVER



TGCU-ARCTIC BLUE



TGCU-BLUE LAKE



TGCU-SEAGREEN





TGTW-CLOVER













### **TWIST**





## **SHAPES AND SIZES**

## แบบขนาดและกระเบื้อง

#### **DIMENTION:**









### **BLEZZ TILES INSTALLATION RECOMMENDATION**

(for glazed clay tiles)

คำแนะนำการติดตั้งกระเบื้องดินเผาเคลือบสีเผาไฟแรงสูง เบลส



- 1. ปรับระดับพื้นหรือผนังให้ได้ระดับตามต้องการ และทำความสะอาดให้ปราศจากสิ่งสกปรก
- 2. วัดแนวการปูกระเบื้อง กำหนดจุดเริ่มต้น ตีเส้นทั้งแนวตั้งและแนวนอน
- 3. นำกระเบื้องออกจากกล่องอย่างน้อย 3-5 กล่องมาคละกันก่อนปู (เพราะกระเบื้องเป็น กระเบื้องกึ่งแฮนด์เมด จะมีขนาดและสีต่างกันเล็กน