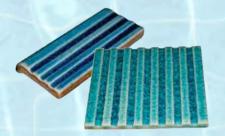

# HG(C)/HG(N)

HIGH TEMPERATURE
GLAZED CLAY TILES
(classic series and natural series)

กระเบื้องดินเผาเคลือบสีเผาไฟแรงสูง รุ่นสีคลาสสิก และรุ่นสีธรรมชาติ PAGE 10

# กระเบื้องดินเผาเคลือบสีเผาไฟแรงสูง รุ่นสีคลาสสิก

ด้วยคุณสมบัติของดินขาวจากแหล่งกำเนิดในไทย นำมาขึ้นรูปเป็นแผ่นกระเบื้อง แล้วซุบสีตามต้องการ ผ่านการเผาที่อุณหภูมิสูงถึง 1,250 องศาเซลเซียส ทำให้ สีกระเบื้องที่ออกมามีความโดดเด่น เป็นเอกลักษณ์ไม่เหมือนใคร สีมีมิติ มีแบบ เนื้อหน้าใสและหน้าทึบ แต่ยังคงความเป็นธรรมชาติไว้ได้อย่างลงตัว

With the properties of the kaolin originated in Thailand forming to be tiles and color shading. Heating to 1.250 Celsius making tiles colors uniquely stand out unlike no others. There are matte and gloss options.