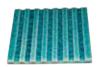

# MOSAIC HIGH TEMPERATURE GLAZED CLAY TILES HG(N)

ขนาด 1"x1"

# MOSAIC HIGH TEMPERATURE GLAZED CLAY TILES HG(N)

ขนาด 1"x4"

# MOSAIC HIGH TEMPERATURE GLAZED CLAY TILES HG(N)

ขนาด 1x6

# MOSAIC HIGH TEMPERATURE GLAZED CLAY TILES HG(N)

ขนาด 2"x2"

PRETTY GREY

# MOSAIC HIGH TEMPERATURE GLAZED CLAY TILES HG(N)

ขนาด 2"x4"

# MOSAIC HIGH TEMPERATURE GLAZED CLAY TILES HG(N)

ขนาด 2"x6"