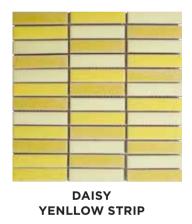

ROWN** 



HG(N)



HG(N) FEEL BLUE

HG(N) CELADOL

**BLUE** 



HG(N)-040 LIGHT OLIVE



HG(N)-041

DEEP

ORANGE



HG(N)-042 CRYSTAL WHITE



**MOCCASIN** 

HG(N) GRASSY



# **TG**TRANSPARENT GLAZED CLAY TILES กระเบื้องดินเผาเคลือบสีเผาไฟแรงสูง

กระเบื้องดินเผาเคลือบสีเผาไฟแรงสูงที่พัฒนาสูตรเนื้อ ดินให้มีความละเอียดมากขึ้น โดยการสกัดแร่ดินสีดำ ออก คงเหลือไว้แต่ดินที่มีความละเอียด ก่อนนำมาผ่าน กระบวนการใส่ความเป็นแก้ว ให้เนื้อกระเบื้องมีความใส เงางามคล้ายคริสตัล

High temperature ceramic tile with more refined clay material by removing black clay material, leaving with the refined clay before crystallization making the tiles transparent like crystal.







# MOSAIC HIGH TEMPERATURE GLAZED CLAY TILES HG(N)

ขนาด 1"x1"







# MOSAIC HIGH TEMPERATURE GLAZED CLAY TILES HG(N)

ขนาด 1"x4"







# MOSAIC HIGH TEMPERATURE GLAZED CLAY TILES HG(N)

ขนาด 1x6









# MOSAIC HIGH TEMPERATURE GLAZED CLAY TILES HG(N)

ขนาด 2"x2"







PRETTY GREY

# MOSAIC HIGH TEMPERATURE GLAZED CLAY TILES HG(N)

ขนาด 2"x4"







# MOSAIC HIGH TEMPERATURE GLAZED CLAY TILES HG(N)

ขนาด 2"x6"









## **POOL ACCESSORIES**

- 0 0 — -อุปกรณ์เสริม





INTERNAL POOL CORNER



**ANTI SLIP** 



COUNTERTRIM



EXTERNAL CORNER RIM



**EXTERNAL** 



EXTERNAL POOL CORNER



INTERNAL CORNER RIM



SWIMMING POOL STAIRNOSE



**STAIRNOSE** 



INTERNAL



# POOL ACCESSORIES อุปกรณ์เสริม









# Blezz

# **SUKABUMI (GREEN STONE)**

ขนาด 4"x4"













## **DARK SILVER GREY STONE**



ขนาด 4"x4"







**FRONT** 

SIDE











## **DECORATIVE TILES**

# - - - - - - กระเบื้องสำหรับตกแต่ง



###