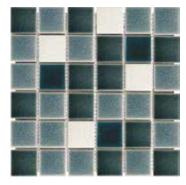

# MOSAIC HIGH TEMPERATURE GLAZED CLAY TILES HG(N)

ขนาด 1"x1"

# MOSAIC HIGH TEMPERATURE GLAZED CLAY TILES HG(N)

ขนาด 1"x4"

# MOSAIC HIGH TEMPERATURE GLAZED CLAY TILES HG(N)

ขนาด 1x6

# MOSAIC HIGH TEMPERATURE GLAZED CLAY TILES HG(N)

ขนาด 2"x2"

PRETTY GREY

# MOSAIC HIGH TEMPERATURE GLAZED CLAY TILES HG(N)

ขนาด 2"x4"

# MOSAIC HIGH TEMPERATURE GLAZED CLAY TILES HG(N)

ขนาด 2"x6"