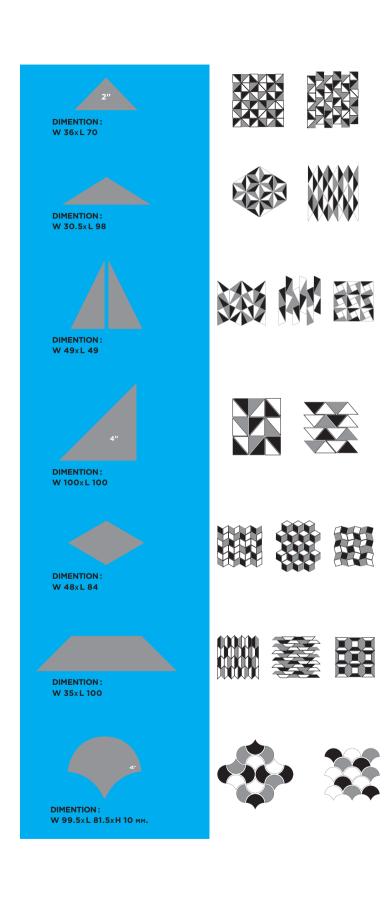

# **SUKABUMI (GREEN STONE)**

ขนาด 4"x4"













## **DARK SILVER GREY STONE**



ขนาด 4"x4"







**FRONT** 

SIDE











## **DECORATIVE TILES**

# - - - - - - กระเบื้องสำหรับตกแต่ง



#### **CHEVRON**



18 BLEZZ

TGCH-CLOVER

TGCH-BLUE LAKE

TGCH - 2A05



### **FANTASTIC**



TGFT-SPRING GREEN



TGFT-SUPPHIRE BLUE



TGFT-TEAL BLUE



TGFT-CYAN+SPRING GREEN

SWIMMING POOL AND DECORATIVE TILES 19



### **DIAMOND**





#### **CROWN**



TGCR-SEAFOAM



TGCR-TEALBLUE



TGCR-CLOUDY BLUE



TGCR-ARCTIC BLUE



EMERALD



TGCR-SUPPHIRE BLUE



TGCR-3A08



### **CUBE**



TGCU-SEAFOAM



TGCU-CLOVER



TGCU-ARCTIC BLUE



TGCU-BLUE LAKE



TGCU-SEAGREEN





TGTW-CLOVER













### **TWIST**





## **SHAPES AND SIZES**

## แบบขนาดและกระเบื้อง

#### **DIMENTION:**









### **BLEZZ TILES INSTALLATION RECOMMENDATION**

(for glazed clay tiles)

คำแนะนำการติดตั้งกระเบื้องดินเผาเคลือบสีเผาไฟแรงสูง เบลส



- 1. ปรับระดับพื้นหรือผนังให้ได้ระดับตามต้องการ และทำความสะอาดให้ปราศจากสิ่งสกปรก
- 2. วัดแนวการปูกระเบื้อง กำหนดจุดเริ่มต้น ตีเส้นทั้งแนวตั้งและแนวนอน
- 3. นำกระเบื้องออกจากกล่องอย่างน้อย 3-5 กล่องมาคละกันก่อนปู (เพราะกระเบื้องเป็น กระเบื้องกึ่งแฮนด์เมด จะมีขนาดและสีต่างกันเล็กน้อย ฉะนั้นจึงควรนำมาปูคละกันเพื่อให้ เป็นธรรมชาติ)
- 4. ผสมปูนกาวซีเมนต์แล้วฉาบด้วยเกรียงด้านเรียบ
- 5. ฉาบปูนกาวซีเมนต์แล้วใช้เกรียงด้านฟันหวี ครูดกาวซีเมนต์ที่ฉาบไว้ให้เป็นรอยบริเวณ ที่ต้องการปูโดยเว้นร่องกระเบื้องประมาณ 5 มม. (จะใช้กระเบื้อง 90 แผ่นต่อ 1 ตรม.ซึ่งเป็น มาตรฐานที่โรงงานผลิตแนะนำ \*เช่น กรณีกระเบื้องขนาด 4"x4" แต่ถ้าต้องการปูเว้นร่อง น้อยกว่านี้ แนะนำไม่ควรต่ำกว่า