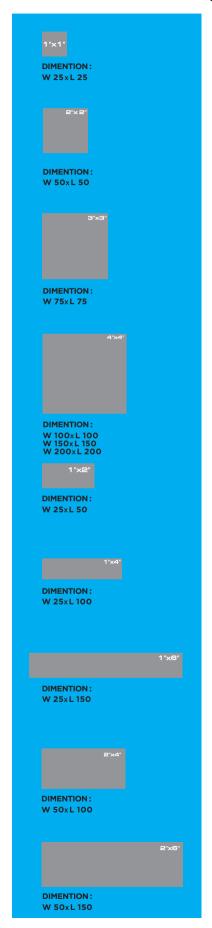

lezz

# **SUKABUMI (GREEN STONE)**

ขนาด 4"x4"













## **DARK SILVER GREY STONE**



ขนาด 4"x4"







**FRONT** 

SIDE











## **DECORATIVE TILES**

# - - - - - - กระเบื้องสำหรับตกแต่ง



#### **CHEVRON**



18 BLEZZ

TGCH-CLOVER

TGCH-BLUE LAKE

TGCH - 2A05



### **FANTASTIC**



TGFT-SPRING GREEN



TGFT-SUPPHIRE BLUE



TGFT-TEAL BLUE



TGFT-CYAN+SPRING GREEN

SWIMMING POOL AND DECORATIVE TILES 19



### **DIAMOND**





#### **CROWN**



TGCR-SEAFOAM



TGCR-TEALBLUE



TGCR-CLOUDY BLUE



TGCR-ARCTIC BLUE



EMERALD



TGCR-SUPPHIRE BLUE



TGCR-3A08



### **CUBE**



TGCU-SEAFOAM



TGCU-CLOVER



TGCU-ARCTIC BLUE



TGCU-BLUE LAKE



TGCU-SEAGREEN





TGTW-CLOVER













### **TWIST**





## **SHAPES AND SIZES**

## แบบขนาดและกระเบื้อง

#### **DIMENTION:**









### **BLEZZ TILES INSTALLATION RECOMMENDATION**

(for glazed clay tiles)

คำแนะนำการติดตั้งกระเบื้องดินเผาเคลือบสีเผาไฟแรงสูง เบลส



- 1. ปรับระดับพื้นหรือผนังให้ได้ระดับตามต้องการ และทำความสะอาดให้ปราศจากสิ่งสกปรก
- 2. วัดแนวการปูกระเบื้อง กำหนดจุดเริ่มต้น ตีเส้นทั้งแนวตั้งและแนวนอน
- 3. นำกระเบื้องออกจากกล่องอย่างน้อย 3-5 กล่องมาคละกันก่อนปู (เพราะกระเบื้องเป็น กระเบื้องกึ่งแฮนด์เมด จะมีขนาดและสีต่างกันเล็กน้อย ฉะนั้นจึงควรนำมาปูคละกันเพื่อให้ เป็นธรรมชาติ)
- 4. ผสมปูนกาวซีเมนต์แล้วฉาบด้วยเกรียงด้านเรียบ
- 5. ฉาบปูนกาวซีเมนต์แล้วใช้เกรียงด้านฟันหวี ครูดกาวซีเมนต์ที่ฉาบไว้ให้เป็นรอยบริเวณ ที่ต้องการปูโดยเว้นร่องกระเบื้องประมาณ 5 มม. (จะใช้กระเบื้อง 90 แผ่นต่อ 1 ตรม.ซึ่งเป็น มาตรฐานที่โรงงานผลิตแนะนำ \*เช่น กรณีกระเบื้องขนาด 4"x4" แต่ถ้าต้องการปูเว้นร่อง น้อยกว่านี้ แนะนำไม่ควรต่ำ