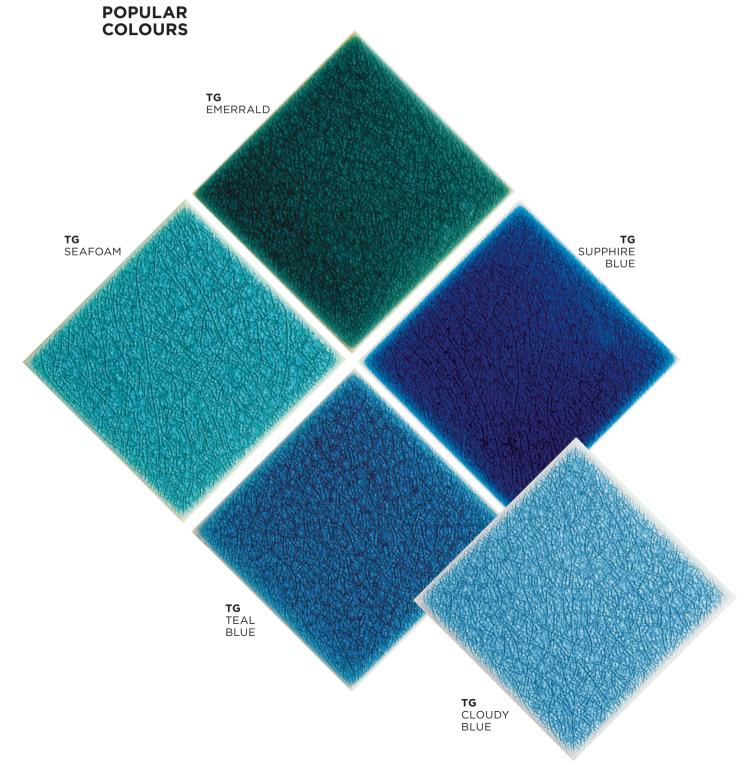

#### **CHEVRON**

18 BLEZZ

TGCH-CLOVER

TGCH-BLUE LAKE

TGCH - 2A05

### **FANTASTIC**

TGFT-SPRING GREEN

TGFT-SUPPHIRE BLUE

TGFT-TEAL BLUE

TGFT-CYAN+SPRING GREEN

SWIMMING POOL AND DECORATIVE TILES 19

#### **CROWN**

TGCR-SEAFOAM

TGCR-TEALBLUE

TGCR-CLOUDY BLUE

TGCR-ARCTIC BLUE

EMERALD

TGCR-SUPPHIRE BLUE

TGCR-3A08

### **CUBE**

TGCU-SEAFOAM

TGCU-CLOVER

TGCU-ARCTIC BLUE

TGCU-BLUE LAKE

TGCU-SEAGREEN

TGTW-CLOVER

### **TWIST**