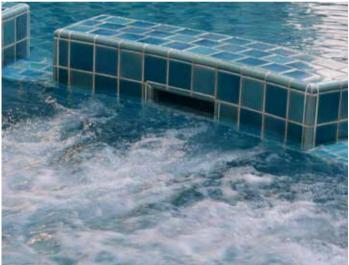

ด้วยการพัฒนาอย่างไม่หยุดยั้ง เดอะตรีทัชฯ จึง คิดค้นนวัตกรรมใหม่จากดินขาวของจังหวัดลำปาง ซึ่ง เป็นวัตถุดิบคุณภาพสูง ที่เมื่อนำมาเผาไฟในอุณหภูมิ สูง 1,250 องศาเซลเซียสจะได้งานกระเบื้องเคลือบสีไม่ เหมือนใคร เป็นงานกึ่งแฮนด์เมดที่มีเอกลักษณ์ มีความ แกร่งและดูดซึมน้ำต่ำ สีสันมีมิติหลากหลาย ไล่ระดับ ความเข้มอ่อนดูงดงามประหนึ่งผลงานศิลปะ ต่างจาก กระเบื้องที่ผลิตด้วยเครื่องจักรทั่วไป ปัจจุบันกระเบื้อง เคลือบไฟสูงชนิดนี้ได้รับความนิยมมากในการนำมาใช้ ตกแต่งสระว่ายน้ำ ผนังครัว ห้องน้ำ หรือพื้นที่ภายใน และภายนอกที่ต้องการความสวยงามมีสไตล์

Nowadays, the tiles are very popular in the decoration of the swimming pool. The wall is decorated in the kitchen, bathroom or interior and exterior areas.