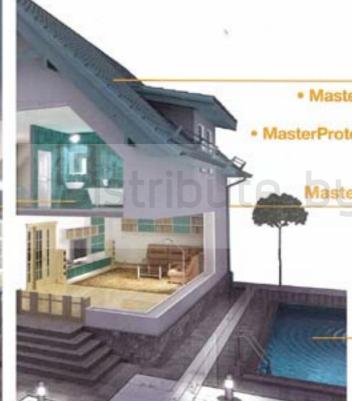

### MasterSeal®

การเลือกใช้ระบบกันซึมคุณภาพสูง MasterSeal® เพื่องานก่อสร้าง จากใต้ดินถึงดาดฟ้า

#### MasterSeal ระบบกันซึม สำหรับหลังคาที่ต้องการวัสดุปิดทับ

 MasterSeal HLM 5000R มาสเตอร์ซีล เอช แอล เอ็บ 5000 อาร์ ระบบกันซึมโพลัยุรีเทนชน์ดกา ที่ต้องการวัสดุปิดกับ

#### MasterSeal มาสเตอร์ซิล ระบบกันซึบ สำหรับห้อมน้ำระเบียว และพื้นที่เปียก

- MasterSeal 581 มาสเตอร์ชีล 581 ระบบกันชิ้นชนิดซิเมนต์โพลีเมอร์
- MasterSeal 540 มาสเตอร์ชิล 540 ระบบกันซึมชนิดซิเมนต์โพลิเมอร์ ชนิดยึดหยุ่นสูง

#### MasterSeal มาสเตอร์ชีล ระบบกันซึบ สำหรับกระบะต้นไม้ขนาดกลาว

 MasterSeal HLM 5000R มาสเตอร์ซิล เอช แอล เอ็ม 5000 อาร์ ระบบกันฮึมโพลียุรีเทนชนิดกา ที่ต้องการวัสดุปิดกับ

### MasterSeal มาสเตอร์ซิล ระบบกันซึม สำหรับชิ้นใต้ดิน และพื้นที่สัมพัสดิน

- MasterSeal 530 มาสเตอร์ซีล 530 ระบบกันขึ้นชนิดซีเมนต์แบบสร้าวผลีก
- MasterSeal HLM 5000R มาสเตอร์ชิล เอช แอล เอ็ม 5000 อาร์ ระบบกันซึมโพลียุร์เทนซนิดกา ที่ต้องการวัสดุปิดกับ

#### MasterSeal บาสเตอร์ซิล ระบบกับซึม สำหรับหลังคาเน่ล็อยพิว

 MasterSeal® Roof 3000 มาสเตอร์ชิล รุฟ 3000 ระบบกับซึมโพลิยุริเทนชนิดกา ทบทานต่อแสวยูวั

MasterProtect® 300 มาสเตอร์โพรเท็ค 300 ระบบกันขึ้นชนิดอะคริลิคชนิดทา ทนทานต่อแสมยูวิ

MasterSeal"มาสเตอร์ชีล ระบบกันซึบ สำหรับกับน้ำเละกระบะต้นไม้ขนาดเล็ก

MasterSeal\*581 มาสเตอร์ซิล 581 ระบบกับซึบชนิดซีเมนต์โพล์เมอร์

MasterSeal บาสเตอร์ซิล ระบบกันซึม สำหรับสระว่ายน้ำ

MasterSeal'540 มาสเตอร์ชิล 540 ระบบกันขึ้ม
 ขนิดขีเมนต์โพลีเมอร์ ชนิตยึดหยุ่นสูม