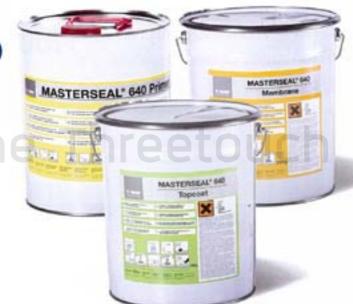

### MasterSeal® Roof 3000

มาสเตอร์ซีล รูฟ 3000

ระบบกันซึมโพลียุริเทม ชนิดทา ทนทานต่อแสมยูวี สำหรับหลังคาเปลือยพิว

MasterSeal® Roof 3000 มาสเตอร์ซีล รูเป 3000 เป็นระบบกันซึม ประเภทโพลิยูรีเทนที่มีความยึดหยุ่นสูง และประกอบด้วยชั้นทับหน้าที่มี คุณสมบัติทนทานต่อแสมแดด เหมาะสำหรับดาดฟ้าที่ต้อมการเปลือยพิว สามารถรองรับการสัญจรทางเท้าได้

ปรับาณฑรใช้ : MasterSeal®P 1640 Primer 0.25 กิโลกรับ ต่อ การามเบตร ต่อ มัลลีเมตร MasterSeal® 640 Bodycoat 1.4 กิโลกรับ ต่อ ตารามเมตร MasterSeal®TC 240 Topcoat 0.1 - 0.2 กิโลกรับ ต่อ การามมตร

ขนาดบรรจุกัณฑ์ : MasterSeal®P 1640 Primer 5 กิโลกรับ ต่อ กัว MasterSeal®640 Bodycoat 25 กิโลกรับ ต่อ กัง

MasterSeal®TC 240 Topcoat 20 กิโลกรับ ต่อ กัว