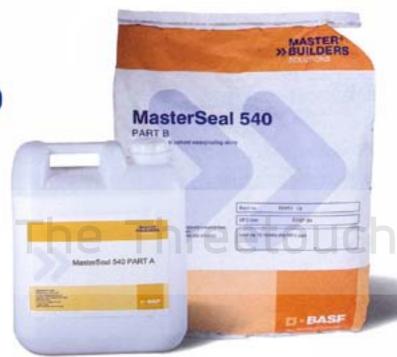

## MasterSeal°540

มาสเตอร์ซีล 540

ระบบกันซึมชนิดซีเมนต์ โพลิเมอร์ ซนิดยึดหยุ่นสูง สำหรับสระว่ายน้ำ ห้องน้ำ ระเบียว และพื้นที่เปียก

MasterSeal 540 มาสเตอร์ซีล 540 มีส่วนพสม 2 ส่วนคือ สารละลาย โพลิเมอร์ส่วนเอ และพวซีเมนต์พสมเสร็จส่วนบี เมื่อพสมกันจะให้ส่วนพสม ที่มีความขันพอเหมาะ สามารถใช้แปรมทาใด้ และสามารถเกาะพื้นพิวใด้อย่างดีเยี่ยม และมีความยึดหยุ่นสูง

ปริมาณการใช้ : 2 กิโลกรับ ต่อ ตารามมตร

ขนาดบรรจุกัณฑ์: MasterSeal® 540 มาสเตอร์ซีล 540 ส่วนประกอบเอ 10 กิโลกรับ ต่อ แกลลอน MasterSeal® 540 มาสเตอร์ซีล 540 ส่วนประกอบบี 26 กิโลกรับ ต่อ กุง