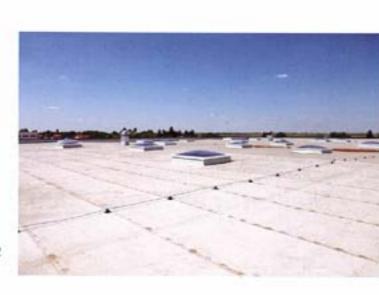

### MasterSeal® Roof 3000

มาสเตอร์ซีล รูฟ 3000

ระบบกันซึมโพลียุริเทม ชนิดทา ทนทานต่อแสมยูวี สำหรับหลังคาเปลือยพิว

MasterSeal® Roof 3000 มาสเตอร์ซีล รูเป 3000 เป็นระบบกันซึม ประเภทโพลิยูรีเทนที่มีความยึดหยุ่นสูง และประกอบด้วยชั้นทับหน้าที่มี คุณสมบัติทนทานต่อแสมแดด เหมาะสำหรับดาดฟ้าที่ต้อมการเปลือยพิว สามารถรองรับการสัญจรทางเท้าได้

### พื้นที่การใช้งาน

หลังคาเปลือยพิว