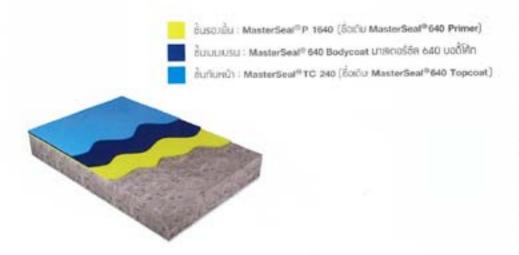

### MasterSeal® Roof 3000

มาสเตอร์ซีล รูฟ 3000

ระบบกันซึมโพลียุริเทม ชนิดทา ทนทานต่อแสมยูวี สำหรับหลังคาเปลือยพิว

MasterSeal® Roof 3000 มาสเตอร์ซีล รูเป 3000 เป็นระบบกันซึม ประเภทโพลิยูรีเทนที่มีความยึดหยุ่นสูง และประกอบด้วยชั้นทับหน้าที่มี คุณสมบัติทนทานต่อแสมแดด เหมาะสำหรับดาดฟ้าที่ต้อมการเปลือยพิว สามารถรองรับการสัญจรทางเท้าได้

ปรับาณฑรใช้ : MasterSeal®P 1640 Primer 0.25 กิโลกรับ ต่อ การามเบตร ต่อ มัลลีเมตร MasterSeal® 640 Bodycoat 1.4 กิโลกรับ ต่อ ตารามเมตร MasterSeal®TC 240 Topcoat 0.1 - 0.2 กิโลกรับ ต่อ การามมตร

ขนาดบรรจุกัณฑ์ : MasterSeal®P 1640 Primer 5 กิโลกรับ ต่อ กัว MasterSeal®640 Bodycoat 25 กิโลกรับ ต่อ กัง

MasterSeal®TC 240 Topcoat 20 กิโลกรับ ต่อ กัว