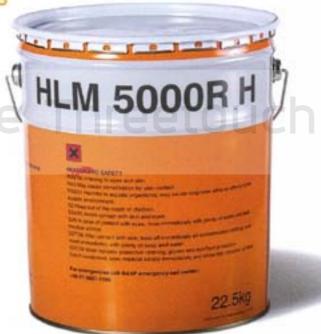

# MasterSeal® HLM 5000R

มาสเตอร์ซีล เอช แอล เอ็ม 5000 อาร์

ระบบกันซึมโพลียูรีเทนชนิดทา ที่ต้องการวัสดุปิดทับ สำหรับ หลังคา ที่ต้องการวัสดุปิดทับ และกระบะตันไม้ขนาดกลาง

MasterSeal® HLM 5000R มาสเตอร์ซีล เอช แอล เอ็ม 5000 อาร์ เป็นสารเคลือบผิวประเภทส่วนผสมเดียวที่มีความยึดหยุ่น มีส่วนประกอบหลัก เป็นโพลิยูรีเทนเวลาใช้งานในรูปของเหลว จากนั้นจะบ่มตัวและกลายเป็นแผ่น เมมเบรนกันน้ำ ปกป้องโครงสร้างได้ดี และทนทาน

ปริมาณการใช้ : 1.6 กิโลกรับ ต่อ ตารามเบตร ต่อ มิลลีเมตร

ขนาดบรรจุภัณฑ์: 22.5 กิโลกรัม ต่อ ด้ว