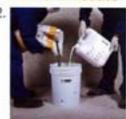

### • การพสมและการติดตั้ง สำหรับการติดตั้งพนังชั้นใต้ดิน โดยการกา

พสม **MasterSeal\*530** บาสเตอร์ซีล 530 จำนวน 1 กุม ขนาด 25 กก. กับน้ำ 7-8 ลิตร

ผสมให้เข้ากันโดยใช้เครื่องปั่น

ทาวัสดุกันซึบด้วยแปรม ลงบนพื้นพิวที่ชิ้นจำนวน 2 ชั้น

#### การพสมและการติดตั้ง

พสม MasterSeal 581 มาสเตอร์ชิล 581 จำนวน 1 กุม ขนาด 25 กก. กับน้ำ 4.8 - 5.6 ลิตร

ผสมให้เข้ากันโดยใช้เครื่องปั่น

ทาวัสดุกันขึมด้วยแปรง ลงบนฟื้นพิวที่ขึ้นจำนวน 2 ซั้น

ບ່ນໃຊ້ໃຕ້ແຕ້ນ

#### การใช้งาน • การเตรียมพื้นพิว

ซ่อมแซมพื้นพิวเรียบร้อย และทำความสะอาดพื้นพิวให้ปราศจากสิ่วสกปรก

ฟสม MasterSeal® 540 มาสเตอร์ซิล 540 ส่วนผสมส่วนเอ ลวใน MasterSeal® 540 มาสเตอร์ซีล 540 ส่วนเขสมส่วนบี

เมสมให้เข้ากันโดยใช้เครื่องปั่น