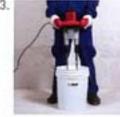

### • การพสมและการติดตั้ง สำหรับการติดตั้งพนังชั้นใต้ดิน โดยการกา

พสม **MasterSeal\*530** บาสเตอร์ซีล 530 จำนวน 1 กุม ขนาด 25 กก. กับน้ำ 7-8 ลิตร

ผสมให้เข้ากันโดยใช้เครื่องปั่น

ทาวัสดุกันซึบด้วยแปรม ลงบนพื้นพิวที่ชิ้นจำนวน 2 ชั้น

#### การพสมและการติดตั้ง

พสม MasterSeal 581 มาสเตอร์ชิล 581 จำนวน 1 กุม ขนาด 25 กก. กับน้ำ 4.8 - 5.6 ลิตร

ผสมให้เข้ากันโดยใช้เครื่องปั่น

ทาวัสดุกันขึมด้วยแปรง ลงบนฟื้นพิวที่ขึ้นจำนวน 2 ซั้น

ບ່ນໃຊ້ໃຕ້ແຕ້ນ

#### การใช้งาน • การเตรียมพื้นพิว

ซ่อมแซมพื้นพิวเรียบร้อย และทำความสะอาดพื้นพิวให้ปราศจากสิ่วสกปรก

ฟสม MasterSeal® 540 มาสเตอร์ซิล 540 ส่วนผสมส่วนเอ ลวใน MasterSeal® 540 มาสเตอร์ซีล 540 ส่วนเขสมส่วนบี

เมสมให้เข้ากันโดยใช้เครื่องปั่น