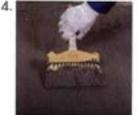

### • การพสมและการติดตั้ง สำหรับการติดตั้งพนังชั้นใต้ดิน โดยการกา

พสม **MasterSeal\*530** บาสเตอร์ซีล 530 จำนวน 1 กุม ขนาด 25 กก. กับน้ำ 7-8 ลิตร

ผสมให้เข้ากันโดยใช้เครื่องปั่น

ทาวัสดุกันซึบด้วยแปรม ลงบนพื้นพิวที่ชิ้นจำนวน 2 ชั้น

#### การพสมและการติดตั้ง

พสม MasterSeal 581 มาสเตอร์ชิล 581 จำนวน 1 กุม ขนาด 25 กก. กับน้ำ 4.8 - 5.6 ลิตร

ผสมให้เข้ากันโดยใช้เครื่องปั่น

ทาวัสดุกันขึมด้วยแปรง ลงบนฟื้นพิวที่ขึ้นจำนวน 2 ซั้น

ບ່ນໃຊ້ໃຕ້ແຕ້ນ

กาวัสดกันซึมด้วยแปรม ลงบนฟื้นพิวที่ชิ้นจำนวน 2 ชั้น

บันใช้ให้แห้ว

Threetouch