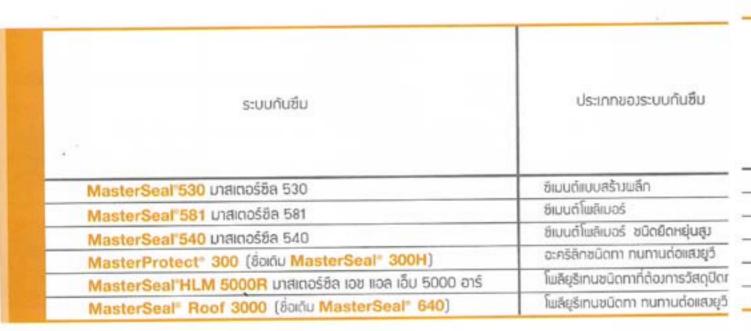

# สารบัญ

|             | 7                                                                                                                                                               |                   |
|-------------|-----------------------------------------------------------------------------------------------------------------------------------------------------------------|-------------------|
|             | การเลือกใช้ระบบกันซึมคุณภาพสูง MasterSeal®<br>เพื่องานก่อสร้างจากใต้ดินถึงดาดฟ้า แบ่งตามพื้นที่การใช้งาน                                                        | 3                 |
| 22          | MasterSeal® 530<br>มาสเตอร์ซีล 530 ระบบกันซึมชนิดซีเมนต์แบบสร้ามผลึก<br>สำหรับชั้นใต้ดิน และพื้นที่สัมพัสดิน                                                    | 5                 |
| S           | MasterSeal® 581 The Threeto.Uo มาสเตอร์ซีล 581 ระบบกันขึมชนิดซีเมนต์โพลิเมอร์ สำหรับห้องน้ำ ระเบียง พื้นที่เปียก กระบะตันใม้ขนาดเล็ก และดังน้ำ                  | ch <sub>7</sub>   |
|             | MasterSeal® 540 มาสเตอร์ซีล 540 ระบบกันซึมชนิดซึเมนต์โพลิเมอร์ ชนิดยึดหยุ่นสูง สำหรับสระว่ายน้ำ ห้องน้ำ ระเบียง พื้นที่เปียก และกังน้ำ                          | 9                 |
|             | MasterProtect® 300 (ชื่อเดิม MasterSeal® 300H) มาสเตอร์โพรเท็ค 300 ระบบกันชึมอะคริลิกชนิดทา ทนทานต่อแสวยุวี สำหรับหลังคาเปลือยพิว                               | 11                |
| HLM 5000R H | MasterSeal® HLM 5000R มาสเตอร์ซีล เอช แอล เอ็ม 5000 อาร์ ระบบกันซึมโพลียูรีเทนชนิดทา ที่ต้องการวัสดุปิดทับ สำหรับหลังคาที่ต้องการวัสดุปิดทับ และกระบะต้นใม้ขนาด | <b>13</b><br>กลาง |
|             | MasterSeal® Roof 3000 (ชื่อเดิม MasterSeal® 640)<br>มาสเตอร์ซีล รูฟ 3000 ระบบกันซึมโพลียุรีเทนซนิดทา                                                            | 15                |